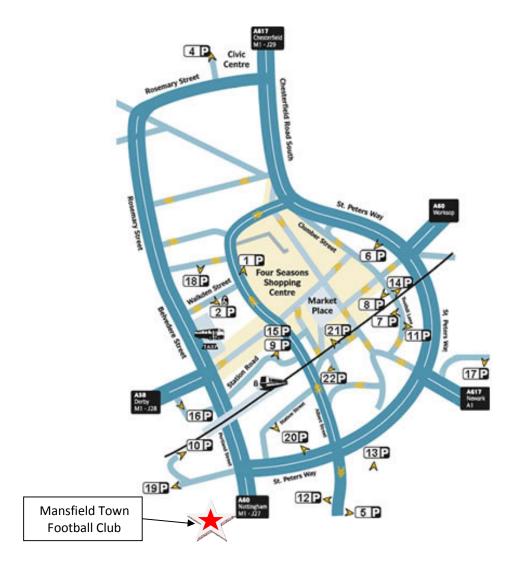

## **Supplementery Car Parking Information**

All Car Parks detailed below are all listed as being available 24 hours a day and are all within 1/2 a mile walk from the Mansfield Town Football Club.

Other both public and privately owned car parks are located within walking distance of the stadium and users should ensure they are adequate and fit for purpose.

| 5 <b>P</b>          | Water Meadows - Long Stay Car Park                                                                              |
|---------------------|-----------------------------------------------------------------------------------------------------------------|
| Spaces              | 216                                                                                                             |
| Opening times       | 24 hours a day                                                                                                  |
| Opening days        | Every day                                                                                                       |
| Payment type        | Pay and display                                                                                                 |
| Height restrictions | 2m (6'6")                                                                                                       |
| Season Ticket       | Silver                                                                                                          |
| Fees                | 60p up to one hour, then 60p exceeding one hour for each hour, or part (fee is redeemed if using Water Meadows) |

| 101                 | Car Park - Robin Hood Line<br>Station                                        |
|---------------------|------------------------------------------------------------------------------|
| Spaces              | 113                                                                          |
| Opening times       | 24 hours a day                                                               |
| Opening days        | Monday to Sunday                                                             |
| Payment type        | Pay and display                                                              |
| Height restrictions | Not applicable                                                               |
| Season Ticket       | Bronze                                                                       |
| Fees                | 60p up to one hour; £3.00 up to eight hours; £10.00 up to twenty four hours. |

| 12 <b>P</b>         | Car Park - Grove Street                                                      |
|---------------------|------------------------------------------------------------------------------|
| Spaces              | 90                                                                           |
| Opening times       | 24 hours a day                                                               |
| Opening days        | Monday to Saturday                                                           |
| Payment type        | Pay and display                                                              |
| Height restrictions | 2.0m (6'6")                                                                  |
| Season Ticket       | Bronze                                                                       |
| Fees                | 60p up to one hour; £3.00 up to eight hours; £10.00 up to twenty four hours. |

| 13 P                | Car Park - Church Lane                                                  |
|---------------------|-------------------------------------------------------------------------|
| Spaces              | 76                                                                      |
| Opening times       | 24 hours a day                                                          |
| Opening days        | Monday to Saturday                                                      |
| Payment type        | Pay and display                                                         |
| Height restrictions | 2.0m (6'6")                                                             |
| Season Ticket       | Silver                                                                  |
| Fees                | 70p up to one hour, then 70p exceeding one hour for each hour, or part. |